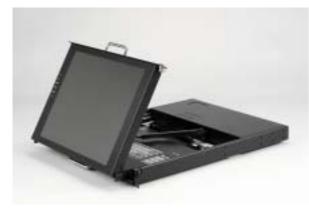

# **Dual-rails**

# LCD Keyboard Drawer

## Features :

Meets EIA310c & IEC-3 specifications

Dual-rails for keyboard and LCD monitor

Anti-glare tempered glass for added protection
to the LCD screen

Built-in rail self-locking device

Standard keyboard, mouse, VGA cable