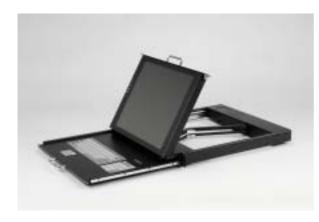

# **Dual-rails**

# LCD Keyboard Drawer

## Features :

Meets EIA310c & IEC-3 specifications

Dual-rails for keyboard and LCD monitor

Anti-glare tempered glass for added protection
to the LCD screen

Built-in rail self-locking device

Standard keyboard, mouse, VGA cable