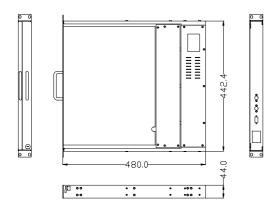

## Specification:

| Model No       | DMK 520-15                                           | DMK 520-17            |
|----------------|------------------------------------------------------|-----------------------|
| Ports switch   | VGA D-Sub 15 pin, PS/2 keyboard Mouse                |                       |
| Drawer Design  | Dual-rails for panel and keyboard enable independent |                       |
|                | extraction of either panel or keyboard alone         |                       |
| Weight         | 11kgs                                                | 12kgs                 |
| Dimension      | 442.4(W) x 44(H) x 480(D)mm                          |                       |
| Power Supply   | AC 110/220V Auto Switch                              |                       |
| Construction   | Heavy-duty steel                                     |                       |
| Keyboard       | Membrane 105 keys with touchpad, Multi-Language      |                       |
| Protection     | Tempered glass protection to the LCD screen          |                       |
| Operation      | 0-50° C (32-122°F)                                   |                       |
| Temperature    |                                                      |                       |
| Approvals      | CE, FCC, RoHS                                        |                       |
| Display        |                                                      |                       |
| Size           | 15"                                                  | 17"                   |
| Resolution     | 1024 x 768                                           | 1280 x 1024           |
| Brightness     | 250 cd/m <sup>2</sup>                                | 300 cd/m <sup>2</sup> |
| Contrast Ratio | 500:1                                                | 500:1                 |
| Viewing angle  | 130(H)/120(V)                                        | 150(H)/130(V)         |
| Display Colors | 16.2M                                                |                       |