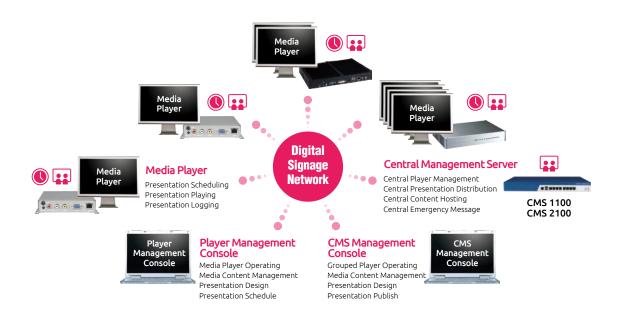

# **System Overview**

CMS Series is range of central management server appliances designed to improve the operation efficiency for network based digital signage displays. Equipped with feature-rich PowerDigiS central management software, CMS 2100 is capable to handle up to 250 displays digital signage operation, including device management, presentation distribution, scheduling, and emergency message. It is a perfect solution for middle scale digital signage display network operation within hospitality, retail, public message, education, and transportation.

# Player Device Management

- Add/Remove/Edit PowerDigiS player
- Add/Remove/Edit player group
- Start/Stop/Pause presentation
- Player/Player group power off/reset
- Support up to 250 PowerDigiS players

# **Central Presentation Distribution**

- Distribute presentation to player/player group
- Support scheduled distribution or real-time distribution

# **Central Presentation Schedule**

• Schedule player/player group presentation playing time table

## Central Content Management

- Hosting contents at central management without distribution to player
- Support video/image/flash content file hosting

# **Emergency Message**

- Send emergency message to player/player group
- Support scrolling or non-scrolling text message