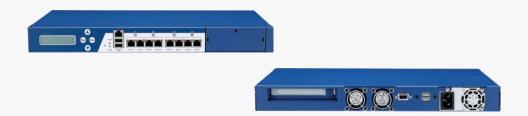

# Storage Device

320GB SATA HDD

# Video Interface-Rear

• 1 x VGA port

## I/O Interface-Front

- 2 x USB 2.0
- 1 x RJ45 type console port

# I/O Interface-Rear

- 1 x expansion slot (optional)
- 2 x USB 2.0 ports

### LAN Interface-Front

• 8 x copper LAN ports

### Expansion

- 1 x PClex8 slot
- 1 x LAN module (Optional Support)

# **Power Supply**

• 250W ATX power supply

#### **Dimensions**

• 430mm x 400mm x 44mm