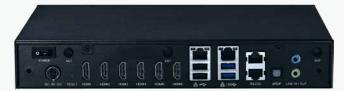

# I/O Interface-Rear

- +12V DC-in
- 2 x RJ45 for RS-232
- 2 x USB 3.0
- 2 x USB 2.0
- 2 x RJ45 with LEDs for 10/100/1000Mbps Ethernet
- 1 x Line-in, 1 x Line-out
- 1 x SPDIF
- 6 x HDMI
- 3 x antenna hole for Wi-Fi and TV tuner
- 1 x Power switch with LED
- 1 x Reset switch