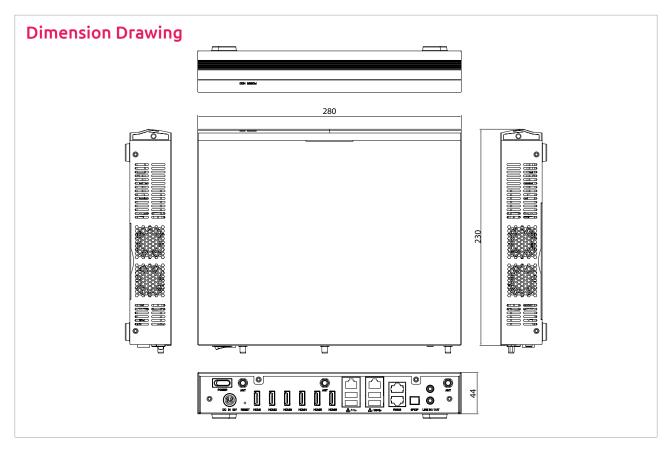

#### Expansion

- 1 x Mini-PCIe for optional WLAN module
- 1 x Mini-PCIe for optional TV tuner module
- Dimensions
- 280mm (W) x 230mm (D) x 44mm (H) (11.0" x9.0" x 1.7") w/o mounting bracket