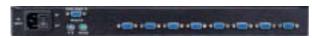

# Dual-rails LCD Keyboard drawer with 8-ports KVM switch

#### Features :

Dual-rails for keyboard and LCD monitor.

Easy PC selection via Front push buttons, Hot Keys, or On Screen Display.

Support eight characters password protection and search PC server name.

Auto scan mode for monitoring PCs

## Specification:

|                | DIII/ 500 45                                          | D111/ F00 /F          |
|----------------|-------------------------------------------------------|-----------------------|
| Model No.      | DMK 580-15                                            | DMK 580-17            |
| KVM Switch     | 8 ports KVM switch. Daisy chain level up to 8 Levels. |                       |
|                | PC connection up to 120 sets                          |                       |
| Drawer Design  | Dual-rails for panel and keyboard enables independent |                       |
|                | extraction of either panel or keyboard alone          |                       |
| Weight         | 12.5 kgs                                              | 13.5 kgs              |
| Dimension      | 442.4(W) x 44.5(H) x 590(D)mm                         |                       |
| Power Supply   | AC 110/220V Auto Switch                               |                       |
| Construction   | Heavy-Duty Steel                                      |                       |
| Keyboard       | Membrane 105 keys with touchpad, Multi-Language       |                       |
| Protection     | Tempered glass protection to the LCD screen           |                       |
| Operation      | 0-50° C (32-122°F)                                    |                       |
| Temperature    |                                                       |                       |
| Approvals      | CE, FCC, RoHS                                         |                       |
| Display        |                                                       |                       |
| Size           | 15"                                                   | 17"                   |
| Resolution     | 1024x768                                              | 1280x1024             |
| Brightness     | 250 cd/m <sup>2</sup>                                 | 300 cd/m <sup>2</sup> |
| Contrast Ratio | 500 : 1                                               | 500 : 1               |
| Viewing Angle  | 130(H)/120(V)                                         | 150(H)/130(V)         |
| Display Colors | 16.2M                                                 |                       |