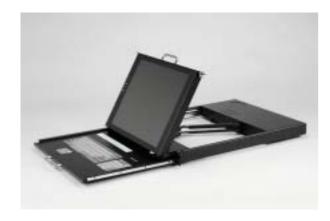

# Dual-rails LCD Keyboard drawer with 8-ports KVM switch

#### Features :

Dual-rails for keyboard and LCD monitor.

Easy PC selection via Front push buttons, Hot Keys, or On Screen Display.

Support eight characters password protection and search PC server name.

Auto scan mode for monitoring PCs

Anti-glare tempered glass for added protection to the LCD screen

#### • DMK580-15

1U, Dual-rails, 15" LCD-keyboard drawer, 8 ports KVM switch with 8 x 1.8m KVM cables

#### DMK580-17

1U, Dual-rails, 17" LCD-keyboard drawer, 8 ports KVM switch with 8 x 1.8m KVM cables