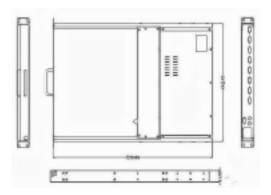

## Specification:

|                | DIII/ 500 45                                          | D111/ F00 /F          |
|----------------|-------------------------------------------------------|-----------------------|
| Model No.      | DMK 580-15                                            | DMK 580-17            |
| KVM Switch     | 8 ports KVM switch. Daisy chain level up to 8 Levels. |                       |
|                | PC connection up to 120 sets                          |                       |
| Drawer Design  | Dual-rails for panel and keyboard enables independent |                       |
|                | extraction of either panel or keyboard alone          |                       |
| Weight         | 12.5 kgs                                              | 13.5 kgs              |
| Dimension      | 442.4(W) x 44.5(H) x 590(D)mm                         |                       |
| Power Supply   | AC 110/220V Auto Switch                               |                       |
| Construction   | Heavy-Duty Steel                                      |                       |
| Keyboard       | Membrane 105 keys with touchpad, Multi-Language       |                       |
| Protection     | Tempered glass protection to the LCD screen           |                       |
| Operation      | 0-50° C (32-122°F)                                    |                       |
| Temperature    |                                                       |                       |
| Approvals      | CE, FCC, RoHS                                         |                       |
| Display        |                                                       |                       |
| Size           | 15"                                                   | 17"                   |
| Resolution     | 1024x768                                              | 1280x1024             |
| Brightness     | 250 cd/m <sup>2</sup>                                 | 300 cd/m <sup>2</sup> |
| Contrast Ratio | 500 : 1                                               | 500 : 1               |
| Viewing Angle  | 130(H)/120(V)                                         | 150(H)/130(V)         |
| Display Colors | 16.2M                                                 |                       |