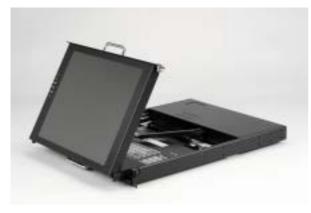

# Dual-rails LCD Keyboard drawer with 8-ports KVM switch

#### Features :

Dual-rails for keyboard and LCD monitor.

Easy PC selection via Front push buttons, Hot Keys, or On Screen Display.

Support eight characters password protection and search PC server name.

Auto scan mode for monitoring PCs

Anti-glare tempered glass for added protection to the LCD screen

#### • DMK580-15

1U, Dual-rails, 15" LCD-keyboard drawer, 8 ports KVM switch with 8 x 1.8m KVM cables

#### DMK580-17

1U, Dual-rails, 17" LCD-keyboard drawer, 8 ports KVM switch with 8 x 1.8m KVM cables