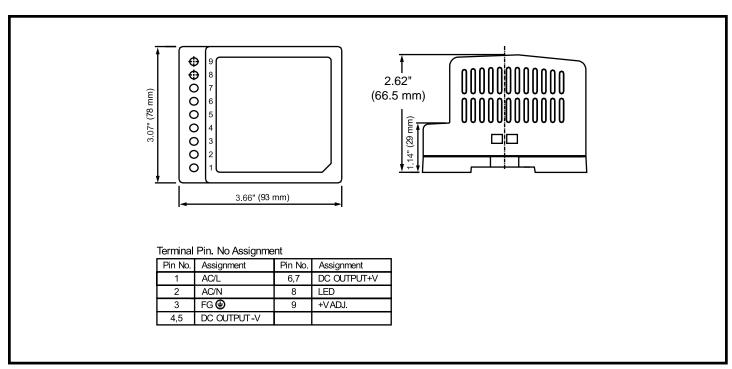

|
|  | Terminal Screw                                                               | M3                                                                                                                                   |
|  |                                                                              |                                                                                                                                      |

## **▶** Features

- Universal AC Input (85-264VAC)
- DC Compatible Input (120-370VDC)
- Protections: Short Circuit, Over Load, Over Voltage, Over Temperature
- Mounts on DIN Rail TS-35/7.5 & 15
- UL, TUV Approvals
- CE Compliant, UL 508 Listed
- · Certified to EN60950-1
- Compliant with EMC Directive EN50082-2
- · LED Indicator for Power On





Figure 9: PWR-4505 Physical Dimensions