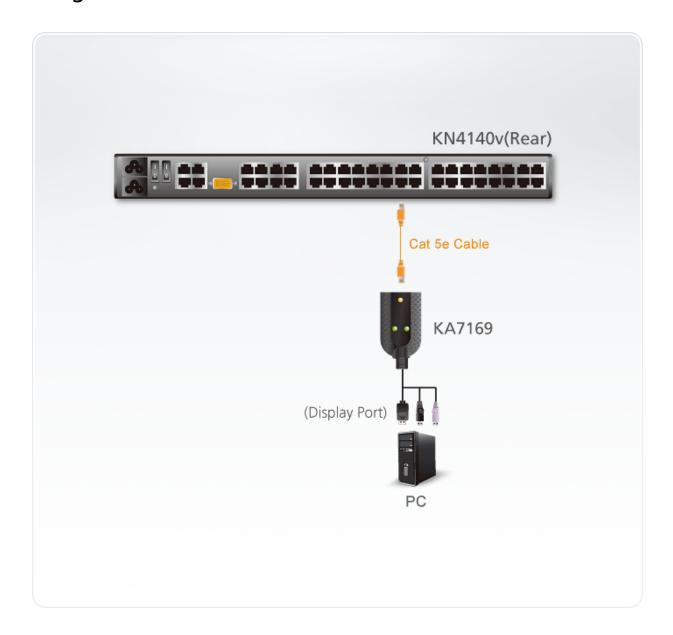

| Link                         | 1 x RJ-45 Female     |
|------------------------|------------------------------|----------------------|
|                        | USB to Computer              | 1 x USB Type A Male  |
|                        | Smart Card / CAC to Computer | 1 x USB Type A Male  |
|                        | DisplayPort to Computer      | 1 x DisplayPort Male |
| LEDs                   | On Line                      | 1 (Green)            |
|                        | Power                        | 1 (Orange)           |
| Physical<br>Properties | Housing                      | Plastic              |
|                        | Weight                       | 0.10 kg              |
|                        | Dimensions<br>( L x W x H )  | 9.10x5.60x2.12cm     |



## Diagram