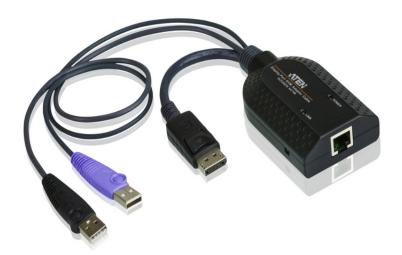

## KA7169

- DisplayPort USB Virtual Media KVM Adapter Cable with Smart Card Reader (CPU Module)
- The KA7169 KVM Adapter Cable connects a KVM switch to the DisplayPort video and USB ports of a target computer. The KA7169 supports a DisplayPort connection and provides a USB plug to connect a target computer for Smart Card/CAC support\*. With its small size and light weight design, it represents the next generation of KVM Adapter Cables offering superior signal compensation and delay skew technologies for greatly enhanced video quality.
  - \* Virtual media and CAC reader functions are not supported for KH1508A, KH1516A, KH1508Ai, KH1516Ai, KL1508A, KL1516A, KL1508Ai, KL1516Ai, KH2508A, KH2516A, KN2116A, KN4116, KN2132, or KN4132.

## **Features**

- Auto Signal Compensation (ASC), no DIP switch setting needed for different distances
- Keyboard and mouse emulation keeps your server functioning smoothly when it's disconnected from the switch's KVM port or is relocated to a different KVM port
- Lifetime firmware upgrades
- Built in ASIC for greater reliability and compatibility
- CPU module designed with automatic conversion to allow for flexible interface combinations (PS/2, USB) to control all computer types (PC, Mac, Sun)
- Compact size
- Virtual Media Support\*
- Smart Card / CAC Reader Support\*
  - \* Virtual media and CAC reader functions are not supported for KH1508A, KH1516A, KH1508Ai, KH1516Ai, KL1508A, KL1516A, KL1508Ai, KL1516Ai, KH2508A, KH2516A, KN2116A, KN4116,

## Specification

| Connectors             | Link                         | 1 x RJ-45 Female     |
|------------------------|------------------------------|----------------------|
|                        | USB to Computer              | 1 x USB Type A Male  |
|                        | Smart Card / CAC to Computer | 1 x USB Type A Male  |
|                        | DisplayPort to Computer      | 1 x DisplayPort Male |
| LEDs                   | On Line                      | 1 (Green)            |
|                        | Power                        | 1 (Orange)           |
| Physical<br>Properties | Housing                      | Plastic              |
|                        | Weight                       | 0.10 kg              |
|                        | Dimensions<br>( L x W x H )  | 9.10x5.60x2.12cm     |