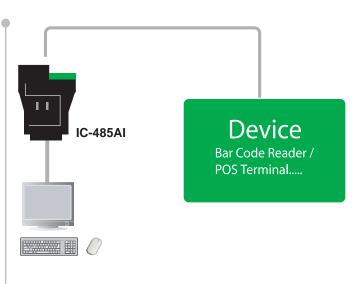

## IC485AI

RS-232 to RS-422/RS-485 Bidirectional Converter

 IC485AI is a 2-way converter converting RS-232 signals into RS-422/RS-485 signals in longdistance application up to 1200m (4000 ft.). Its built-in RS-485 automatic flow and direction monitoring function can suppress signal surge.