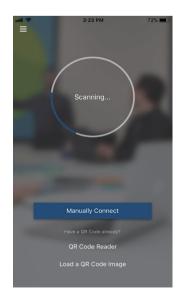

# **Multiple Login Options**

Auto scan the local network for devices or use the QR code/room code to log in.