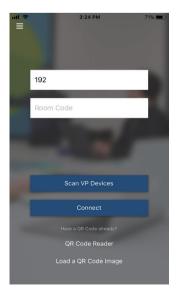

# **Multiple Login Options**

Auto scan the local network for devices or use the QR code/room code to log in.