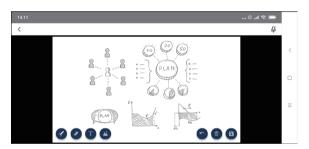

# **ATEN Video Presentation Control App**

Collaborate and Control Meeting Presentations with your mobile device

 The ATEN Video Presentation Control App is a free app that supports iOS and Android operating systems.

This mobile app provides direct and easy access to collaborate and control meeting presentations directly from your mobile device.



# Features

# **Multiple Login Options**

Auto scan the local network for devices or use the QR code/room code to log in.









### **Bi-directional Wireless Streaming**

Stream presentation content from your mobile device with ease or 'Go Live' to share content to participants located elsewhere.



## **Advanced Collaboration Features**

#### White Board

Take notes or make annotations on any file in real-time.



#### **Quad View with Auto Layout**

Shows up to 4 streamed-in sources and dynamically adjusts the screen layout per the number of sources.



#### Chat Room

Chat Room allows participants to chat with each other or send files instantly.

|                                                     | A 💵 🕾 📼       |
|-----------------------------------------------------|---------------|
| <                                                   | Ş             |
| Plan A is better<br>#1533<br>I second that<br>#1133 | c             |
| if 1533                                             | +1<br>at 1534 |
| + 0                                                 | 4             |

#### **Group Broadcasting**

ATEN International Co., Ltd.

Phone: 886-2-8692-6789 Fax: 886-2-8692-6767

www.aten.com E-mail: m