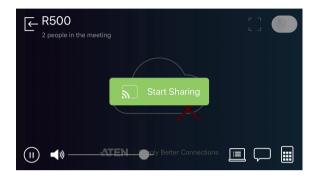

### **Bi-directional Wireless Streaming**

Stream presentation content from your mobile device with ease or 'Go Live' to share content to participants located elsewhere.

#### **Quad View with Auto Layout**

Shows up to 4 streamed-in sources and dynamically adjusts the screen layout per the number of sources.