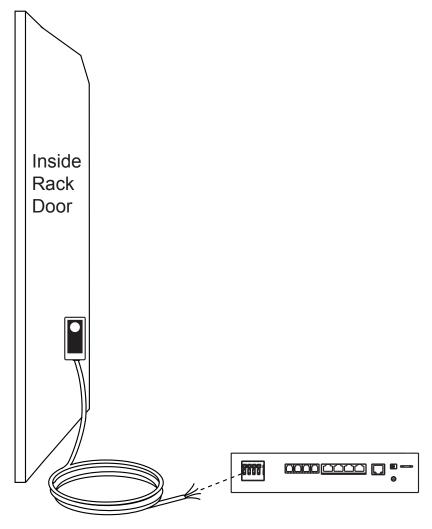

## Installation:

**Note:** Use the Velcro to secure the door sensor to the inside of the rack door and run the wire to the device which will monitor the enclosure. Make sure the sensor and wire do not interfere with the doors ability to close completely.