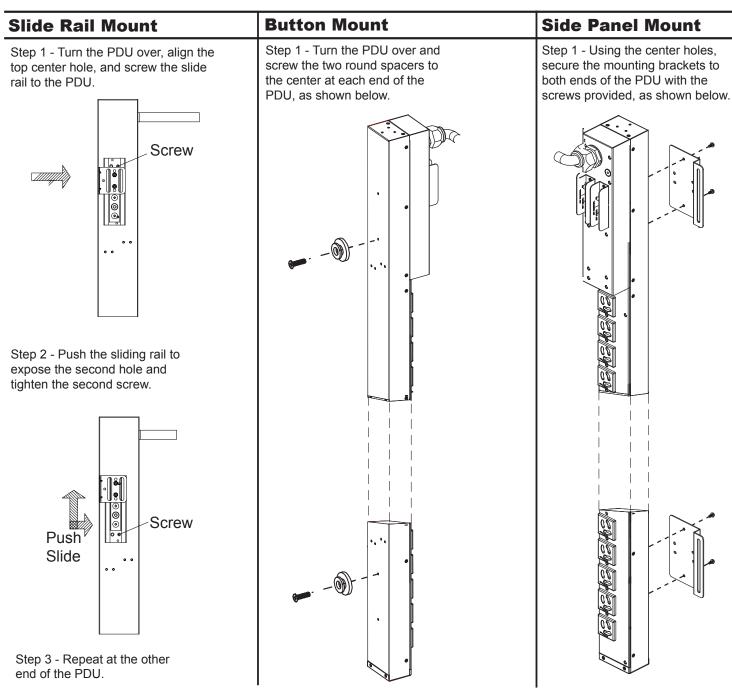

#### **Bracket Installation:**

Select the mounting kit you are installing below. Use the front side instructions to secure the brackets to the PDU. Use the back side instructions to install the PDU on the rack.

## **Button Mount Slide Rail Mount Side Panel Mount** Step 1 - Hold the PDU flush Step 1 - Have one person hold the PDU Step 1 - Screw the mounting brackets to against the side panel and secure the rack at a distance that equals the and brackets flush against the rack, and the brackets to the rack using two round spacers on the PDU. have a second person secure the top screws at each end, as shown bracket to the rack using two screws. below. **PDU** Rack Driver Step 2 – Slide the bottom bracket all the way up on its rail, so that it's in the same position as the top bracket, and then secure it to the rack. This will allow the PDU to slide up and down in unison on the rails once it's secured. Step 2 - Fit the round spacers into the center of the mounting brackets to