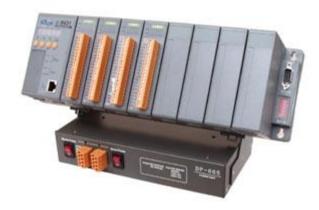

Storage temperature : -40 °C ~ +85 °C

• Dimensions : 210 mm x 42 mm x 116 mm

I-8000 Series with DP-665