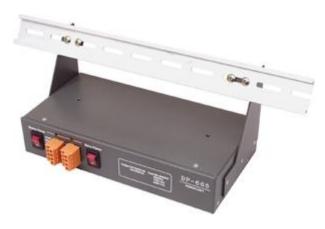

## **DP-665**24V/2.5A, 5V/0.5A Power supply

Model: DP-665

## Introduction

DP-665 is a 65 watts, universal input switching mode power supply.

It is with 24V/5V output options. DP-665 is intended for power device like motor or solenoid application. Build in +5V 3T-regulator for DP-665 is for if there is a logical control circuit.

## **Features**

Input voltage: 85 VAC ~ 270 VAC

Input frequency: 47 Hz ~ 63 Hz

Inrush current (Cold start):
less than 30A at 115 VAC
less than 60A at 230 VAC

DC Outputs:

+24 V/2.5 A

+5 V/0.5 A

Efficiency: higher than 70% at rated load and 115 VAC