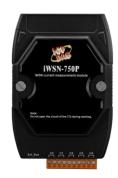

## What's in box

Without "Quick Start", The package includes the following items:

iWSN-750P

Audio line

| Number | Instructions           |
|--------|------------------------|
| 1      | CT connection terminal |
| 2      | Extension bus          |