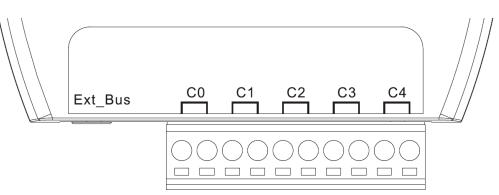

## What's in box

Without "Quick Start", The package includes the following items:

iWSN-750P

Audio line

| Number | Instructions           |
|--------|------------------------|
| 1      | CT connection terminal |
| 2      | Extension bus          |

| Name | Instructions                       |
|------|------------------------------------|
| C0   | Pin of No. 0 CT, no directionality |
| C1   | Pin of No. 1 CT, no directionality |
| C2   | Pin of No. 2 CT, no directionality |
| C3   | Pin of No. 3 CT, no directionality |
| C4   | Pin of No. 4 CT, no directionality |

| Connection port | Instructions                                  |
|-----------------|-----------------------------------------------|
| Ext_Bus         | Connecting iWSN sensor<br>through audio line. |