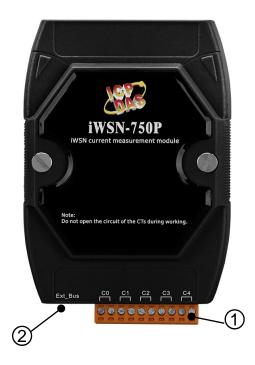

## What's in box

Without "Quick Start", The package includes the following items:

iWSN-750P

Audio line

| Number | Instructions           |
|--------|------------------------|
| 1      | CT connection terminal |
| 2      | Extension bus          |

| Name | Instructions                       |
|------|------------------------------------|
| C0   | Pin of No. 0 CT, no directionality |
| C1   | Pin of No. 1 CT, no directionality |
| C2   | Pin of No. 2 CT, no directionality |
| C3   | Pin of No. 3 CT, no directionality |
| C4   | Pin of No. 4 CT, no directionality |

| Connection port | Instructions                                  |
|-----------------|-----------------------------------------------|
| Ext_Bus         | Connecting iWSN sensor<br>through audio line. |