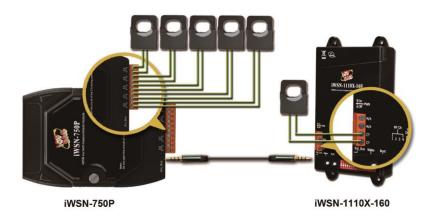

# **3** Application example

iWSN-750P is an extension module, it can connect 5 split-core CT to measure current. When iWSN sensor (ex: iWSN-1110X-160) connect iWSN-750P through audio line and reboot, it can measure current and transmit to iWSN-2200 automatically by wireless, the user can read the data in iWSN-2200 from computer through Modbus RTU protocol.

## Fig.1. iWSN sensor and iWSN-750P connection diagram

Fig.2. iWSN System application diagram

ICP DAS assumes no liability for any damage resulting from the use of this product. ICP DAS reserves the right to change this manual at any time without notice. The information furnished by ICP DAS is believed to be accurate and reliable. However, no responsibility is assumed by ICP DAS for its use, not for any infringements of patents or other rights of third parties resulting from its use.