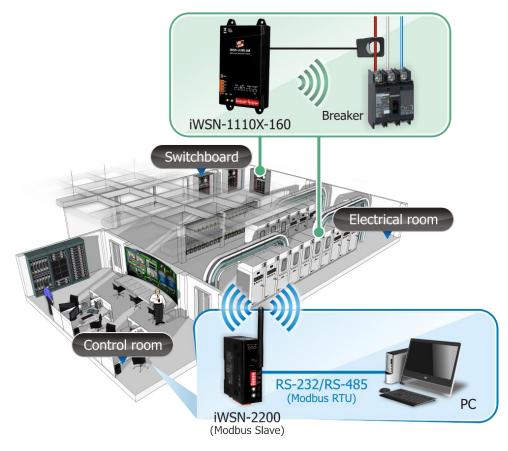

# **3** Application example

iWSN-750P is an extension module, it can connect 5 split-core CT to measure current. When iWSN sensor (ex: iWSN-1110X-160) connect iWSN-750P through audio line and reboot, it can measure current and transmit to iWSN-2200 automatically by wireless, the user can read the data in iWSN-2200 from computer through Modbus RTU protocol.

## Fig.1. iWSN sensor and iWSN-750P connection diagram

Fig.2. iWSN System application diagram

ICP DAS assumes no liability for any damage resulting from the use of this product. ICP DAS reserves the right to change this manual at any time without notice. The information furnished by ICP DAS is believed to be accurate and reliable. However, no responsibility is assumed by ICP DAS for its use, not for any infringements of patents or other rights of third parties resulting from its use.