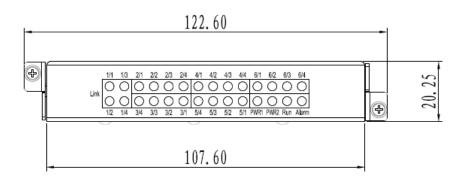

#### >Product Specifications

-LED

Port LED: Link

Alarm LED: Alarm

Running LED: Run

Power LED: PWR1, PWR2

#### -Physical Characteristics

Housing: Metal

Cooling: Natural cooling, fanless

Dimensions(WxHxD): 122.6mm×20.25mm×106.8mm(4.83×0.80×4.20 in.)

Weight: 0.3Kg (0.661 pound)