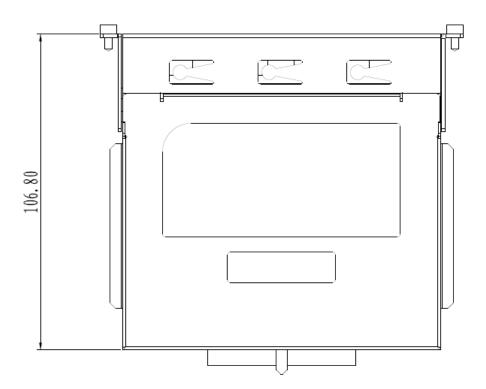

#### -Physical Characteristics

Housing: Metal

Cooling: Natural cooling, fanless

Dimensions(WxHxD): 122.6mm×20.25mm×106.8mm(4.83×0.80×4.20 in.)

Weight: 0.3Kg (0.661 pound)