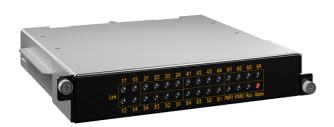

#### LED module

The LED module is specially designed for the SICOM3028GPT series to provide several LEDs that show the status of switch and its ethernet ports.

#### >Product Specifications

-LED

Port LED: Link

Alarm LED: Alarm

Running LED: Run

Power LED: PWR1, PWR2