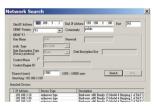

# **Features and Benefits**

 "Broadcast Search" the network for Moxa's managed Ethernet switches and any SNMP device

 Easy to create and edit the MIB Template for dedicated tag file of any SNMP device

 Easy to create and edit the configuration of connected devices in advance