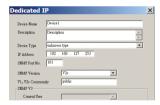

## : Introduction

Moxa's EDS-SNMP OPC Server Pro provides a user-editable Tag file for any SNMP device. Use the default MIB file, or create and edit a standard or private MIB to generate a dedicated Tag file. This powerful function lets operators use an existing HMI software environment to create a customized and real time view of the integrity of all Ethernet network devices, the overall Ethernet network traffic volume, and overall Ethernet network status. Moxa's managed Ethernet switches are ideally suited for connecting Ethernet-enabled industrial devices