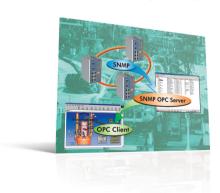

## : Introduction

Moxa's EDS-SNMP OPC Server Pro provides a user-editable Tag file for any SNMP device. Use the default MIB file, or create and edit a standard or private MIB to generate a dedicated Tag file. This powerful function lets operators use an existing HMI software environment to create a customized and real time view of the integrity of all Ethernet network devices, the overall Ethernet network traffic volume, and overall Ethernet network status. Moxa's managed Ethernet switches are ideally suited for connecting Ethernet-enabled industrial devices

in your mission critical applications. Combined with EDS-SNMP OPC Server Pro software, your HMI (Human Machine Interface) packages and SCADA (Supervisory Control And Data Acquisition) software will be turned into a complete remote network traffic and status monitoring tool. This solution gives control engineers the power to monitor the network from a central location with existing and familiar visualization and control applications.