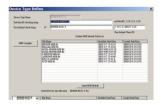

## : Introduction

Moxa's EDS-SNMP OPC Server Pro provides a user-editable Tag file for any SNMP device. Use the default MIB file, or create and edit a standard or private MIB to generate a dedicated Tag file. This powerful function lets operators use an existing HMI software environment to create a customized and real time view of the integrity of all Ethernet network devices, the overall Ethernet network traffic volume, and overall Ethernet network status. Moxa's managed Ethernet switches are ideally suited for connecting Ethernet-enabled industrial devices