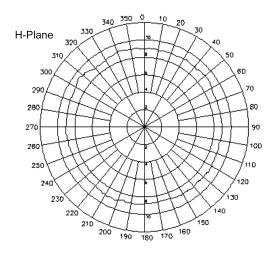

# **ANT-WSB-ANF-09 Series**

## Omni-directional antennas: 9 dBi at 2.4 GHz



#### **Features and Benefits**

- High-gain antenna to enhance performance
- Waterproof N-type connector
- Lightweight
- · Compact form factor
- · Pole-mounting support
- Housing provides IP65 protection
- -40 to 80°C operating temperature range

### Introduction

The ANT-WSB-ANF-09 is an omni-directional lightweight compact dual-band high-gain indoor antenna with a SMA (male) connector and magnetic mount. The antenna provides a gain of 9 dBi and is designed to operate in temperatures from -40 to 80°C.

#### **Field Patterns**

#### Frequency: 2.4 GHz





## **Specifications**

#### **Antenna Characteristics**

| Frequency            | 2.4 to 2.5 GHz   |
|----------------------|------------------|
| Antenna Type         | Omni-directional |
| Typical Antenna Gain | 9 dBi            |
| Connector            | N-type (female)  |
| Impedance            | 50 ohms          |



| Polarization    | Linear      |
|-----------------|-------------|
| HPBW/Horizontal | 360°        |
| HPBW/Vertical   | 10°         |
| V.S.W.R.        | 1:1.3 max.  |
| Power Handling  | 15 W (max.) |

## **Physical Characteristics**

| Weight          | 430 g (0.95 lb)   |
|-----------------|-------------------|
| Length          | 420 mm (16.55 in) |
| Diameter        | 35 mm (1.38 in)   |
| IP Rating       | IP65              |
| Radome Color    | White