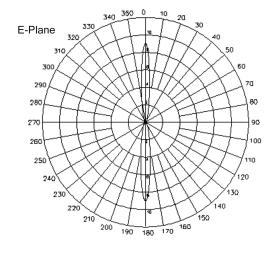

# **ANT-WSB-ANF-09 Series**

## Omni-directional antennas: 9 dBi at 2.4 GHz



#### **Features and Benefits**

- High-gain antenna to enhance performance
- Waterproof N-type connector
- Lightweight
- · Compact form factor
- · Pole-mounting support
- Housing provides IP65 protection
- -40 to 80°C operating temperature range

### Introduction

The ANT-WSB-ANF-09 is an omni-directional lightweight compact dual-band high-gain indoor antenna with a SMA (male) connector and magnetic mount. The antenna provides a gain of 9 dBi and is designed to operate in temperatures from -40 to 80°C.

#### **Field Patterns**

#### Frequency: 2.4 GHz





## **Specifications**

#### **Antenna Characteristics**

| Frequency            | 2.4 to 2.5 GHz   |
|----------------------|------------------|
| Antenna Type         | Omni-directional |
| Typical Antenna Gain | 9 dBi            |
| Connector            | N-type (female)  |
| Impedance            | 50 ohms          |



| Polarization    | Linear      |
|-----------------|-------------|
| HPBW/Horizontal | 360°        |
| HPBW/Vertical   | 10°         |
| V.S.W.R.        | 1:1.3 max.  |
| Power Handling  | 15 W (max.) |

## **Physical Characteristics**

| Weight          | 430 g (0.95 lb)   |
|-----------------|-------------------|
| Length          | 420 mm (16.55 in) |
| Diameter        | 35 mm (1.38 in)   |
| IP Rating       | IP65              |
| Radome Color    | White