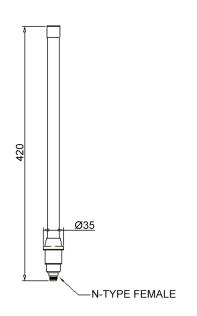

## **Physical Characteristics**

| Weight          | 430 g (0.95 lb)   |
|-----------------|-------------------|
| Length          | 420 mm (16.55 in) |
| Diameter        | 35 mm (1.38 in)   |
| IP Rating       | IP65              |
| Radome Color    | White             |
| Radome Material | Glass fiber       |
| Installation    | Pole mount        |

## **Dimensions and Mounting**

**Dimensions** Mounting

Unit: mm